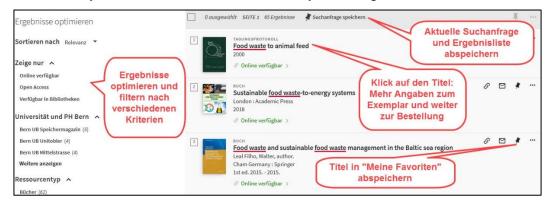

## How do I request media?

- To request an item, you must be logged in: ubbern.swisscovery.slsp.ch
- You can improve the list of search results by choosing filters

- Click on the desired title in the search results list. There are two order areas:
- 1) «Universität und PH Bern, incl. Berner Kurier»:

### Free services:

- Media delivery by the free local "Berner Kurier" as well as pick up in the libraries that own the media
- Postal delivery to home or office
- o Digitization request (max. 50 pages)
- 2) «Further request options»: