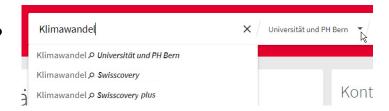

# How do I search for media?

• Enter search term(s) in the search field and select a search profile.