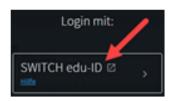

# How do I register?

- **New users:** https://registration.slsp.ch/?iz=ube
- Campus Account must be connected to your SWITCH edu-ID account
- Manual for registration: https://www.unibe.ch/ub/faq
- Login in swisscovery: email and password of your SWITCH edu-ID